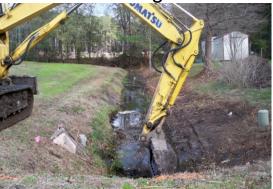

## Completion: Mar-14

Project improved 3,851 L.F. drainage system. Removed blockages from flowline. Bush hogged 528 L.F. of channel. Cleaned out 3,331 L.F. of channel and 520 L.F. of roadside ditch. Hydroseeded for erosion control.

Before

During

After

0 25 50 100 150 200 Feet

1 inch = 114 feet

Prepared By: BC Stormwater Management Utility Date Print: 3/18/14 File:C:/sethdata/projects/projectmaps/Forest Field SD 2014-573 Map1

90 180 360 540 720 Feet