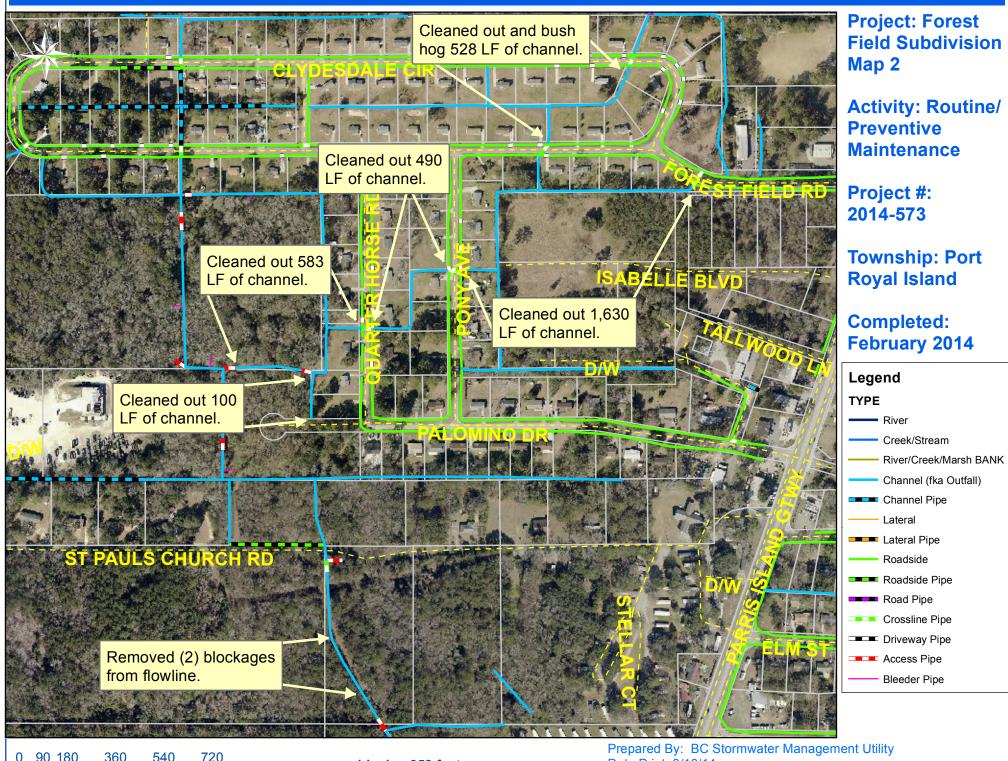

## Beaufort County Public Works Stormwater Infrastructure

Project Summary

Project Summary: Forest Field Subdivision

**Narrative Description of Project:** 

Activity: Routine/Preventive Maintenance

## Completion: Mar-14

Project improved 3,851 L.F. drainage system. Removed blockages from flowline. Bush hogged 528 L.F. of channel. Cleaned out 3,331 L.F. of channel and 520 L.F. of roadside ditch. Hydroseeded for erosion control.

1 inch = 358 feet

Prepared By: BC Stormwater Management Utility Date Print: 3/18/14 File:C:/sethdata/projects/projectmaps/Forest Field SD 2014-573 Map2