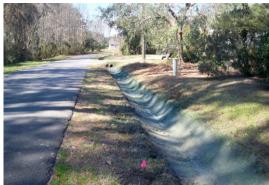

## Completion: Mar-14

Project improved 3,851 L.F. drainage system. Removed blockages from flowline. Bush hogged 528 L.F. of channel. Cleaned out 3,331 L.F. of channel and 520 L.F. of roadside ditch. Hydroseeded for erosion control.

Before

During

After

0 25 50 100 150 200 Feet

1 inch = 114 feet

Prepared By: BC Stormwater Management Utility Date Print: 3/18/14 File:C:/sethdata/projects/projectmaps/Forest Field SD 2014-573 Map1

90 180 360 540 720 Feet