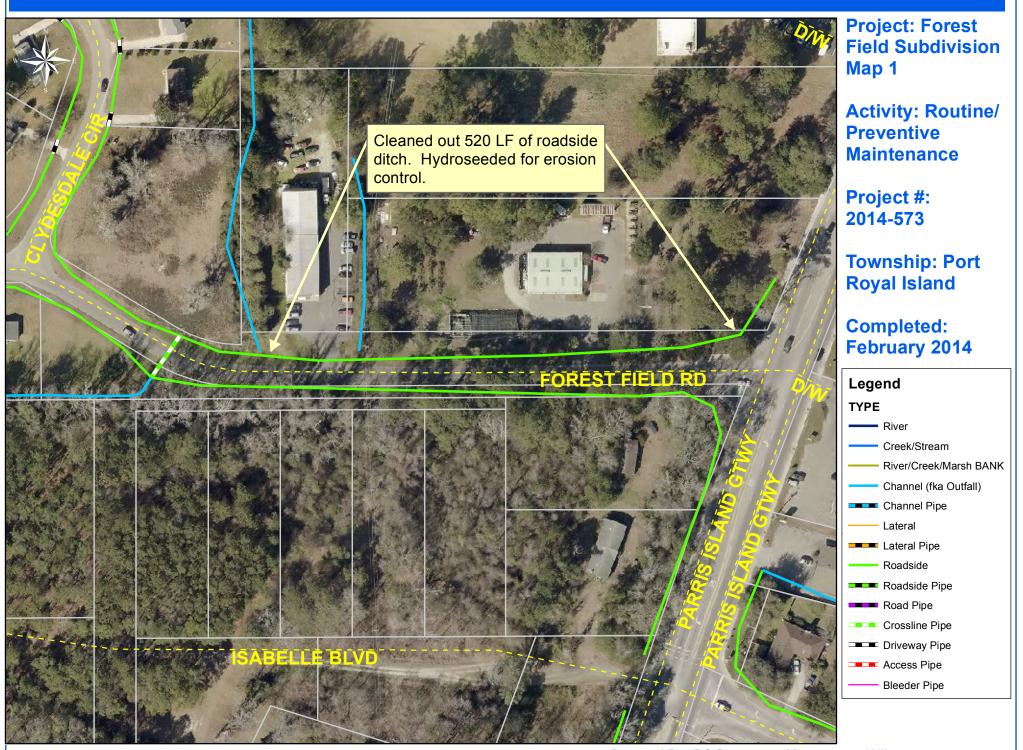

## Beaufort County Public Works Stormwater Infrastructure

Project Summary

Project Summary: Forest Field Subdivision

**Narrative Description of Project:** 

Activity: Routine/Preventive Maintenance

## Completion: Mar-14

Project improved 3,851 L.F. drainage system. Removed blockages from flowline. Bush hogged 528 L.F. of channel. Cleaned out 3,331 L.F. of channel and 520 L.F. of roadside ditch. Hydroseeded for erosion control.

Before

During

After

0 25 50 100 150 200 Feet

1 inch = 114 feet

Prepared By: BC Stormwater Management Utility Date Print: 3/18/14 File:C:/sethdata/projects/projectmaps/Forest Field SD 2014-573 Map1

90 180 360 540 720 Feet