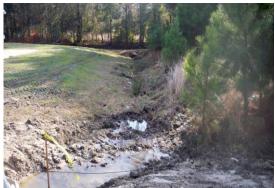

## Completion: Mar-14

Project improved 3,851 L.F. drainage system. Removed blockages from flowline. Bush hogged 528 L.F. of channel. Cleaned out 3,331 L.F. of channel and 520 L.F. of roadside ditch. Hydroseeded for erosion control.

Before

During

After

0 25 50 100 150 200 Feet

1 inch = 114 feet

Prepared By: BC Stormwater Management Utility Date Print: 3/18/14 File:C:/sethdata/projects/projectmaps/Forest Field SD 2014-573 Map1

90 180 360 540 720 Feet